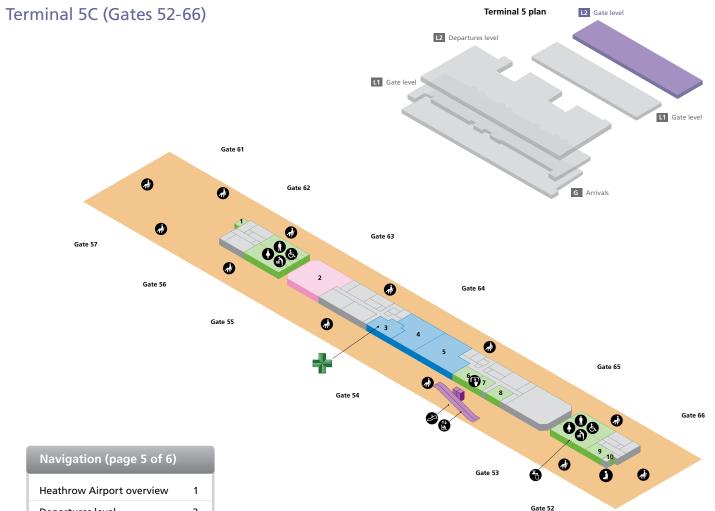

Terminal 5C (Gates 52-66) 5

Arrivals – onward travel (ground level)

Heathrow **1** 

| Shopping                          |             |                             |          |
|-----------------------------------|-------------|-----------------------------|----------|
| Leisure Link<br>WHSmith           | 36 48<br>37 | World Duty Free             | 42       |
| Services                          |             |                             |          |
| American Express American Express | 44 46 49    | Europhire<br>Excess Baggage | 53<br>33 |

**National Express** 

Rail ticket desk

Taxi desk

Travelex

Travelex and

cash machines

47

52 32

38

41 43

| Information Centre |    |                             |    |  |
|--------------------|----|-----------------------------|----|--|
| Food and drink     |    |                             |    |  |
| Costa              | 51 | Krispy Kreme                | 50 |  |
| Giraffe Juice      | 34 | Marks & Spencer Simply Food | 35 |  |

### Bus and coach stop allocation

| Business Parking, Long Stay T       | 5 22   | Local buses                                  | 7-9   |
|-------------------------------------|--------|----------------------------------------------|-------|
| LOCOG coaches                       | 13-18  | Oxford the Airline                           | 11    |
| Express Coach –<br>National Express | 13-15  | Transport for London<br>(TfL) – drop / stand | 1-8   |
| Express Coach – Reading /           | 9      | Car Rental (on airport):                     |       |
| Oxford Railair                      |        | Avis Budget, Europcar National               | 19    |
| Express Coach – Woking Raila        | air 12 | Alamo, Enterprise, Hertz                     |       |
| Group Travel – pick up              | 30-31  | Taxi (between stands 21 and 22               | 2)    |
| Group Travel – drop off             | 28-29  | Off airport parking / off airpor             | t car |
| T4 Hilton Hotel                     | 26-27  | rental is located at MSCP 5                  |       |
|                                     |        |                                              |       |

| T4 Hilton Hotel                                           | 26-27                | rental is located a | I MSCP 5                     |
|-----------------------------------------------------------|----------------------|---------------------|------------------------------|
| Baby changing facilities Baggage reclaim Bureau de change | Lift  Lost prop      |                     | Taxi Toilet men Toilet woman |
| Cash machines  Prinking water                             | Passenge Seating a   | r lounge/           | Public areas Passenger areas |
| Escalator Information point                               | Passport Security of |                     | Before/After Security        |

Boingo Wi-Fi is present throughout the terminal

Arrivals – onward travel (ground level)

6