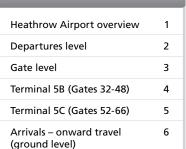

(ground level)

Terminal 5C (Gates 52-66)

Arrivals – onward travel

5

6

|                           | Escalator up t<br>British Airway<br>Galleries loun<br>invitation onl | ys<br>ge – | Gate 36 | Gate 37 |
|---------------------------|----------------------------------------------------------------------|------------|---------|---------|
| Navigation (page 4 of 6)  |                                                                      |            |         |         |
| Heathrow Airport overview | 1                                                                    |            |         |         |
| Departures level          | 2                                                                    |            |         |         |
| Gate level                | 3                                                                    |            |         |         |
| Terminal 5B (Gates 32-48) | 4                                                                    |            |         |         |
| Terminal 5C (Gates 52-66) | 5                                                                    |            |         |         |