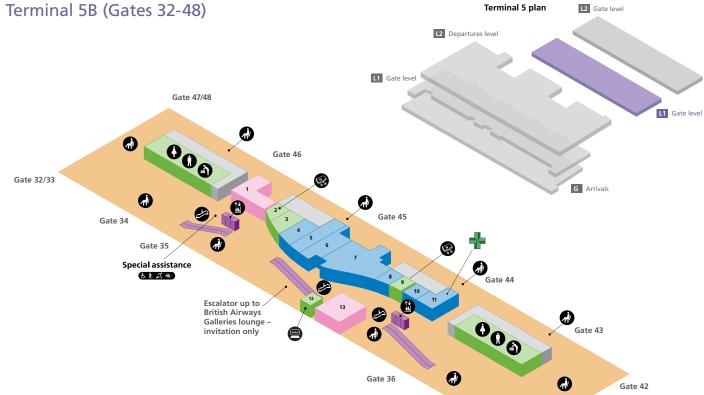

(ground level)

Terminal 5C (Gates 52-66)

Arrivals – onward travel

5

6

|                           | Escalator up t<br>British Airway<br>Galleries loun<br>invitation onl | ys<br>ge – | Gate 36 | Gate 37 |
|---------------------------|----------------------------------------------------------------------|------------|---------|---------|
| Navigation (page 4 of 6)  |                                                                      |            |         |         |
| Heathrow Airport overview | 1                                                                    |            |         |         |
| Departures level          | 2                                                                    |            |         |         |
| Gate level                | 3                                                                    |            |         |         |
| Terminal 5B (Gates 32-48) | 4                                                                    |            |         |         |
| Terminal 5C (Gates 52-66) | 5                                                                    |            |         |         |