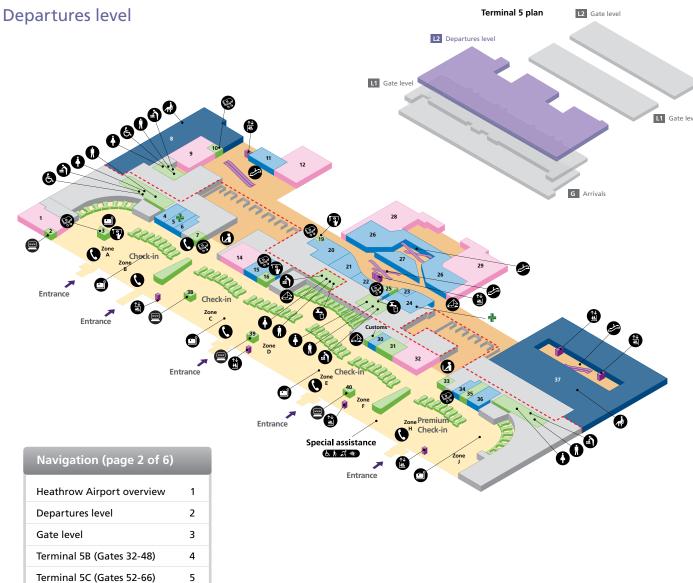

#### Shopping

| Accessorize              | 6  | London 2012 shop                     | 11 |
|--------------------------|----|--------------------------------------|----|
| Boots 🕌 🗾 5              | 24 | Rolling Luggage                      | 34 |
| Dixons Travel            | 21 | Vodafone                             | 4  |
| Dixons ADD+              | 23 | WHSmith 15 20                        | 36 |
| Excess Baggage           | 30 | World Duty Free                      | 27 |
| Harrods Department Store | 26 | (Sunglasses, Watches<br>& Jewellery) |    |
| HMV                      | 22 | & Jewellery)                         |    |

#### **Services**

| American Express                                     | 10 25 | Internet facility                               | 2    | 38    | 39      | 40             |
|------------------------------------------------------|-------|-------------------------------------------------|------|-------|---------|----------------|
| American Express<br>and cash machines<br>VAT refunds | 3 16  | Travelex<br>Travelex and cas<br>T5 Expo Gallery | h ma | chine | 7<br>:s | 33<br>19<br>35 |

#### Food and drink

| 5 Tuns Pub & Kitchen | 32 | Gordon Ramsay Plane Food | 29 |
|----------------------|----|--------------------------|----|
| Caffè Nero           | 1  | Huxleys                  | 9  |
| Carluccio's          | 14 | Wagamama                 | 28 |
| Giraffe              | 12 |                          |    |

#### **Passenger lounges**

| British Airways Galleries<br>lounge north<br>(by invitation only) | 8 | British Airways Galleries<br>lounge south<br>(by invitation only) |
|-------------------------------------------------------------------|---|-------------------------------------------------------------------|
| (by invitation only)                                              |   | (by invitation only)                                              |

| Accessible toilet             | Internet fac |
|-------------------------------|--------------|
| Delice de control fortilities | 1 :f+        |

| D | Baby changing facilities | Li |
|---|--------------------------|----|
|   | Bureau de change         | Pa |

| eau de change | Passenger loung<br>Seating area |
|---------------|---------------------------------|
| machines      |                                 |

| <b>a</b>       | 1 O3tbox      |
|----------------|---------------|
| Check-in       | <b>A</b> S    |
|                | Security/Pass |
| Drinking water | Control       |

| ) | Drinking water | Security/Passport<br>Control |
|---|----------------|------------------------------|
| ) | Escalator      | Telephone                    |

| Postbox                      | Passenger areas       |
|------------------------------|-----------------------|
| Security/Passport<br>Control | Before/After Security |
| Control                      | Pharmacy              |

Toilet men Toilet women

Public areas

|  | Boingo | Wi-Fi | is present | throughout | the | terminal |
|--|--------|-------|------------|------------|-----|----------|
|--|--------|-------|------------|------------|-----|----------|

Power charging points for electrical items are available throughout the departure lounge

(ground level)

Arrivals – onward travel

6