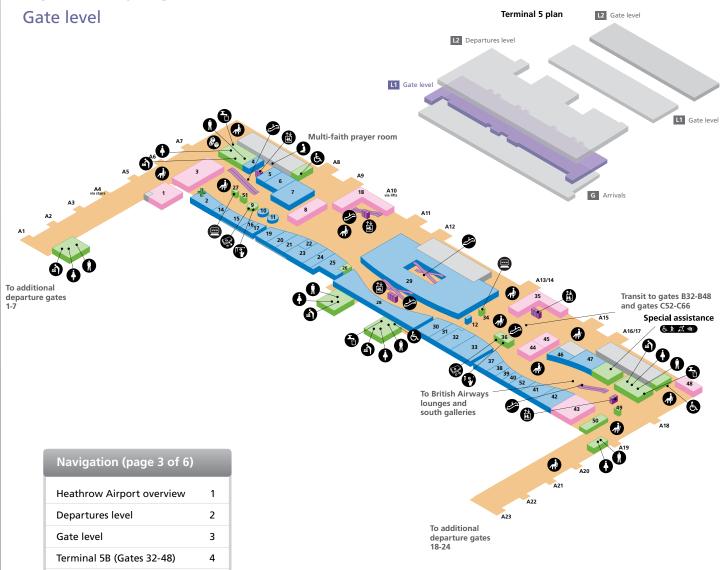

### Shopping

| Accessorize              | 5  | Oakley                                 | 10 |
|--------------------------|----|----------------------------------------|----|
| Boots #                  |    | •                                      |    |
| Boots 👚                  | 2  | Omega Olympics                         | 12 |
| Burberry                 | 38 | Paul Smith 'Globe'                     | 42 |
| Bulgari                  | 39 | Prada                                  | 33 |
| Caviar House and Prunier | 46 | Reiss                                  | 23 |
| Chocolate Box            | 4  | Rolling Luggage                        | 14 |
| Dior                     | 31 | Smythson of Bond Street                | 40 |
| Dixons Travel/Apple      | 25 | Sunglass Hut                           | 22 |
| Dolce & Gabbana          | 52 | Ted Baker                              | 20 |
| Glorious Britain         | 19 | Thomas Pink                            | 15 |
| Gucci                    | 32 | Tiffany & Co.                          | 37 |
| Harrods                  | 41 | WHSmith 6                              | 47 |
| Kurt Geiger              | 21 | WHSmith Bookshop                       | 24 |
| Links of London          | 16 | World Duty Free                        | 28 |
| Mappin & Webb            | 30 | World Duty Free                        | 29 |
| Montblanc                | 11 | (inc. World of Whiskies & Cigar House) |    |
| Mulberry                 | 17 | •                                      | 7  |
| -                        |    | World Duty Free Express                | /  |

#### **Services**

| American Express  |    | 26 | Shoe shine    | 49 51 |
|-------------------|----|----|---------------|-------|
| Be Relax          |    | 50 | Travelex and  | 9 36  |
| Internet facility | 27 | 34 | cash machines |       |

#### Food and drink

| Caviar House and Prunier<br>Seafood Bar | 44       | Wetherspoon<br>Bar and Restaurant -<br>'The Crown Rivers' | 3   |
|-----------------------------------------|----------|-----------------------------------------------------------|-----|
| EAT.<br>Espresso                        | 35<br>48 | Pret A Manger                                             | 1 8 |
| ITSU                                    | 45       | Starbucks                                                 | 18  |
|                                         |          | V Bar                                                     | 43  |

| B        | Accessible toilet             | Internet facility        | 0 | Toilet men                         |
|----------|-------------------------------|--------------------------|---|------------------------------------|
| 4        | Baby changing facilities      | Lift                     | 0 | Toilet women                       |
|          | Bureau de change              | Multi-faith prayer room  |   | Passenger areas                    |
| <b>P</b> | Cash machines                 | Play area (stay & play)* |   |                                    |
| •        | Drinking water                | Passenger lounge/        |   |                                    |
|          | Escalator                     | Seating area             |   | Boingo Wi-Fi is present throughout |
|          | er charging points for electr |                          |   | the terminal                       |

Power charging points for electrical items are available throughout the departure lounge

\*Please note, 'Play area (stay & play)' operates at certain times of the year, i.e. school summer holidays/half term.