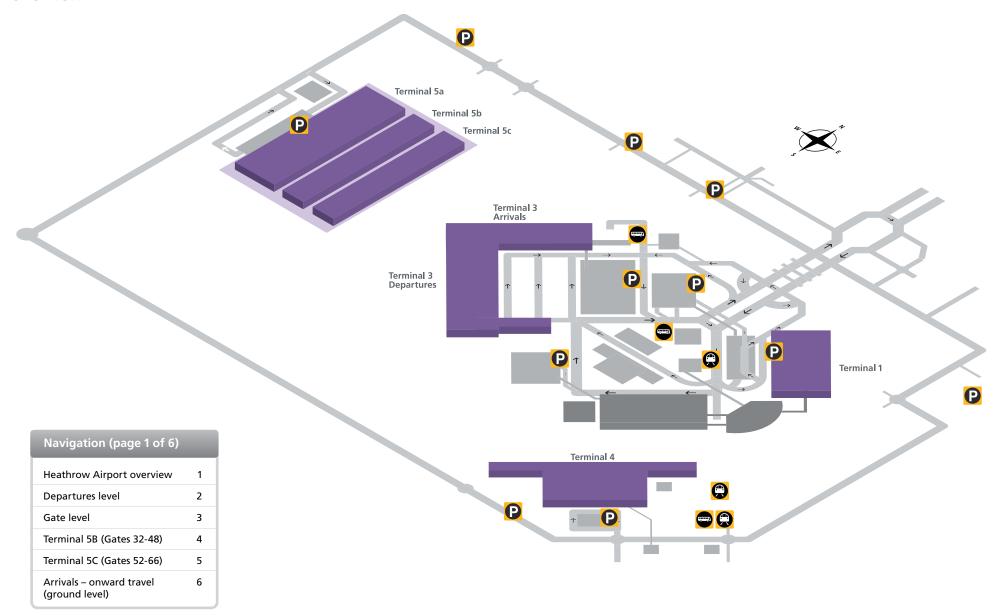

# **Heathrow Airport**

Overview







#### Shopping

| Accessorize              | 6  | London 2012 shop                     | 11 |
|--------------------------|----|--------------------------------------|----|
| Boots 🕌 🗾 5              | 24 | Rolling Luggage                      | 34 |
| Dixons Travel            | 21 | Vodafone                             | 4  |
| Dixons ADD+              | 23 | WHSmith 15 20                        | 36 |
| Excess Baggage           | 30 | World Duty Free                      | 27 |
| Harrods Department Store | 26 | (Sunglasses, Watches<br>& Jewellery) |    |
| HMV                      | 22 | & Jewellery)                         |    |

#### **Services**

| American Express                                     | 10 25 | Internet facility                               | 2    | 38    | 39