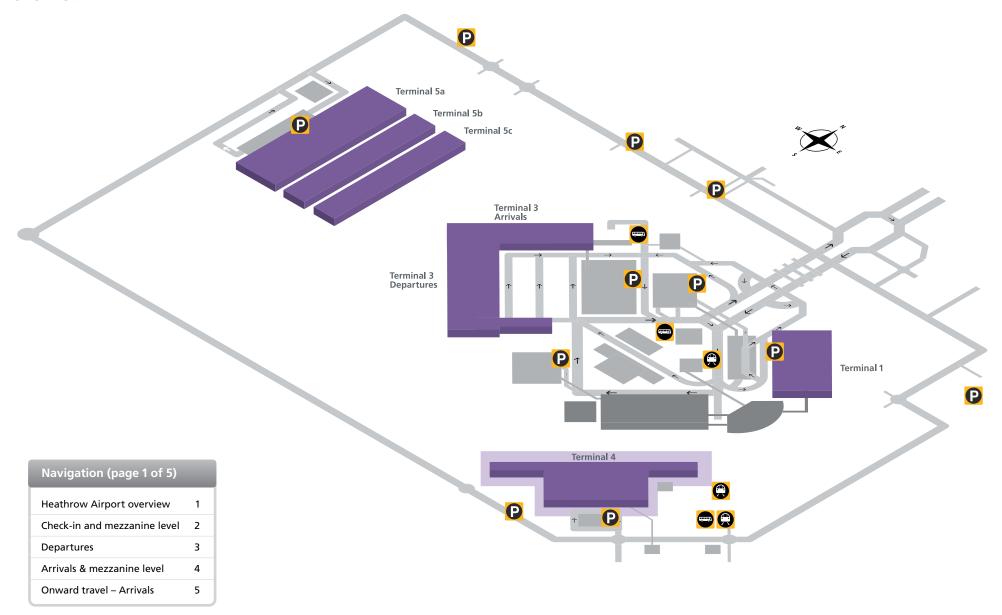

# **Heathrow Airport**

Overview





Making every journey better,

## **Terminal 4**





Terminal 4 plan

| Shopping                                                |             |                                                                                |   |
|---------------------------------------------------------|-------------|--------------------------------------------------------------------------------|---|
| WHSmith                                                 | 11          |                                                                                |   |
| Services                                                |             |                                                                                |   |
| American Express Customs for VAT returns Excess baggage | 8<br>4<br>6 | Special assistan