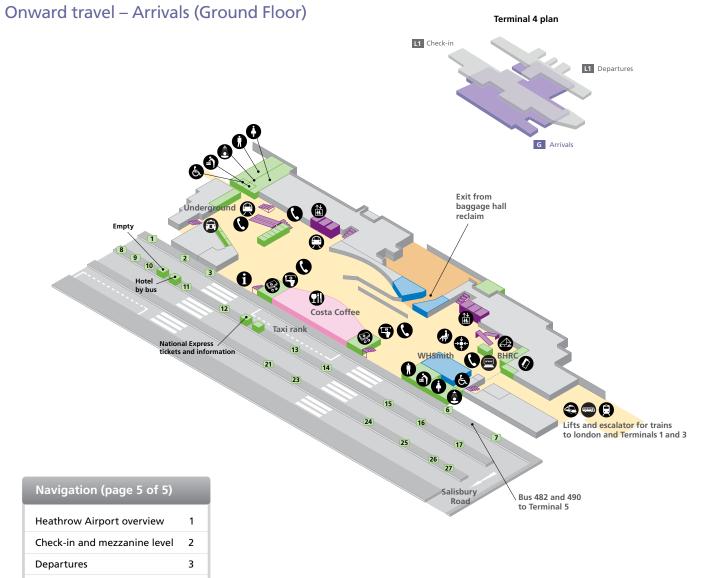

#### Bus and coach stop allocation

| LOCOG coach bay                                            | 2      | Business and long stay parking                    | 23   |  |
|------------------------------------------------------------|--------|---------------------------------------------------|------|--|
| LOCOG coach bay, Help Bus                                  | 3      | Staff Buses 2                                     | 4/25 |  |
| Local bus 482, 490, 555, 557                               | 6/7    | Click Park, Economy,                              | 27   |  |
| Transport for London (TfL) –<br>drop / stand               | 6/7    | Purple Parking,<br>Quality Airport Parking, Reeds | i    |  |
| ·                                                          | 9/10   | Car Rental (off airport):                         |      |  |
| LOCOG coach bay                                            | 11     | Dollar Thrifty, Sixt                              | 26   |  |
| Hotel by bus, Hotel Hoppa                                  | 12     | Taxi Rank (between 3 and 6)                       |      |  |
| Express Coach – 13<br>National Express                     | 3 / 14 |                                                   |      |  |
| Group travel – set down                                    | 15     |                                                   |      |  |
| Group travel – pick up                                     | 5 / 17 |                                                   |      |  |
| Avis, Budget, Europcar Nationa<br>Alamo, Enterprise, Hertz | I 21   |                                                   |      |  |
|                                                            |        |                                                   |      |  |

| B          | Accessible toilet         |            | Internet facility   | <b>(1)</b> | Taxi            |
|------------|---------------------------|------------|---------------------|------------|-----------------|
| 4          | Baby changing facilities  |            | Lift                | 0          | Telephone       |
|            | Bus station               |            | Meeting point       | 0          | Toilet men      |
| <b>@</b>   | Bureau de change          |            | Postbox             | 0          | Toilet women    |
| <b>(F)</b> | Cash machines             | <b>(1)</b> | Restaurant/Café/Pub | 0          | Train station   |
|            | Heathrow Express          |            | Seating             |            | Underground     |
| 0          | Information point         |            | Shower              |            | Public areas    |
|            |                           |            |                     |            | Passenger areas |
| ((A))      | Boingo Wi-Fi is present t | hroud      | hout the terminal   |            |                 |

Arrivals & mezzanine level

Onward travel – Arrivals

4

5