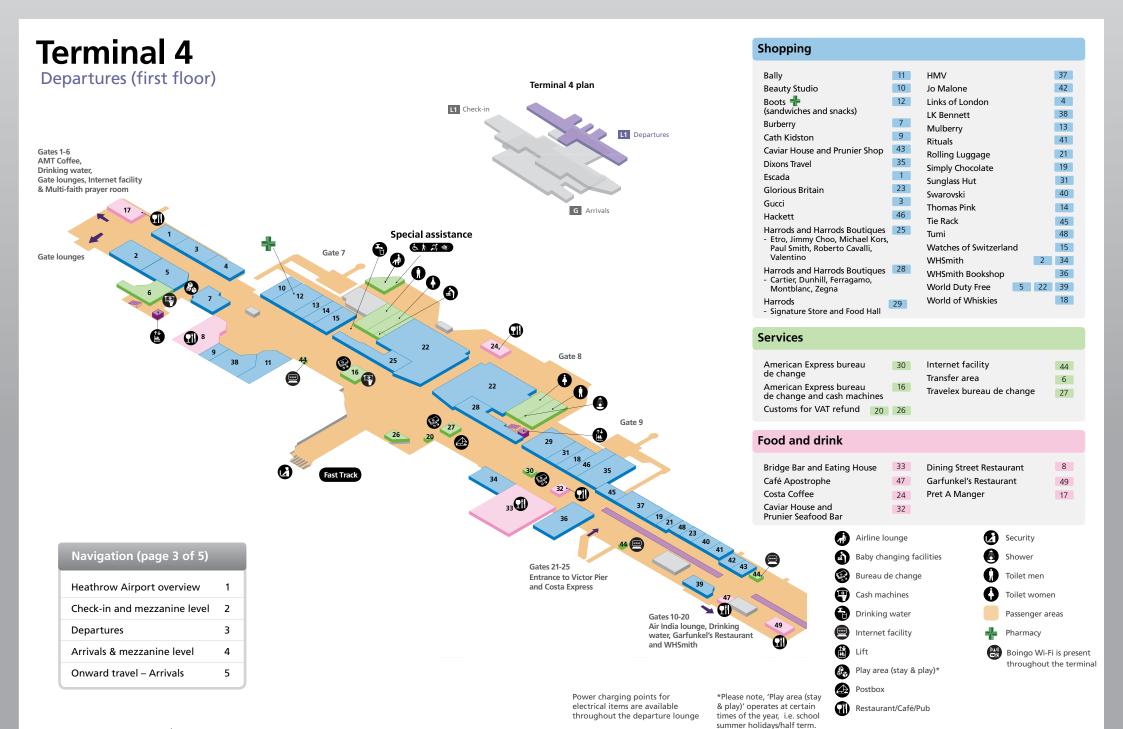

## **Terminal 4**

Terminal 4 plan

| Shopping                                                |             |                                                                                |   |
|---------------------------------------------------------|-------------|--------------------------------------------------------------------------------|---|
| WHSmith                                                 | 11          |                                                                                |   |
| Services                                                |             |                                                                                |   |
| American Express Customs for VAT returns Excess baggage | 8<br>4<br>6 | Special assistance<br>Travelex bureau de change<br>Yotel (24 hour hotel rooms, | 9 |
| Internet facility<br>(Mezzanine level)                  | 2           | Mezzanine level)                                                               | 3 |
| Food and drink                                          |             |                                                                                |   |
| Caffè Nero                                              | 12          | Café Rouge                                                                     | 7 |

| Cost     | a Coffee                      | 27        | Wetherspoon<br>Restaurant – (I |   |                 |
|----------|-------------------------------|-----------|--------------------------------|---|-----------------|
| B        | Accessible toilet             | Lift      |                                | 0 | Ticket sales    |
| 4        | Baby changing facilities      | Meeting   | g point                        | 0 | Toilet men      |
| <b>7</b> | Baggage enquiries             | Postbox   |                                | 0 | Toilet women    |
| 0        | Baggage reclaim               | Restaur   | ant/Café/Pub                   |   | Underground     |
| <b>@</b> | Bureau de change              | Seating   |                                |   | Public areas    |
| <b>9</b> | Cash machines                 | Shower    |                                |   | Passenger areas |
| 0        | Information point             | Taxi      |                                |   |                 |
|          | Internet facility             | Telepho   | ne                             |   |                 |
|          | Boingo Wi-Fi is present throu | ighout th | e terminal                     |   |                 |

Food and drink

Making every journey better.