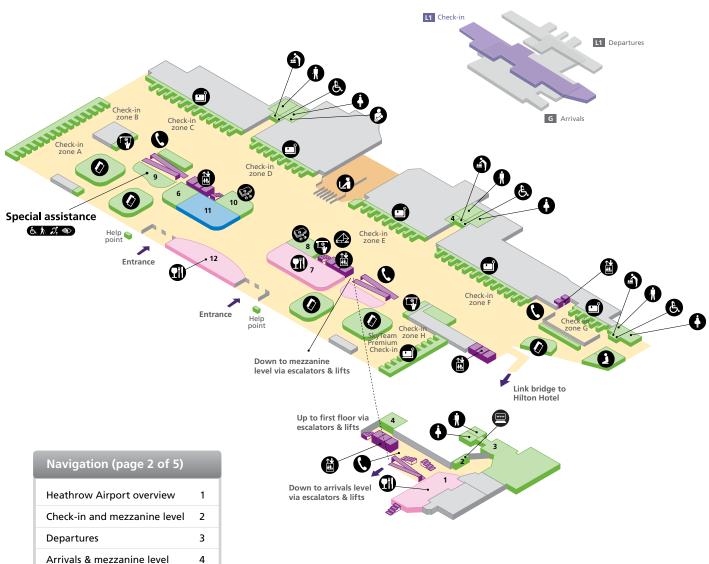

| 6          | Accessible tollet        | W          | Mothers nursing         | $\checkmark$ | rickets         |
|------------|--------------------------|------------|-------------------------|--------------|-----------------|
| 4          | Baby changing facilities | 0          | Multi-faith prayer room | 0            | Toilet men      |
| <b>(P)</b> | Cash machines            |            | Postbox                 | 0            | Toilet women    |
|            | Check-in                 | <b>(1)</b> | Restaurant/Café/Pub     |              | Public areas    |
|            | Internet facility        |            | Security                |              | Passenger areas |
| A          | Lift                     | <b>(1)</b> | Telephone               |              |                 |