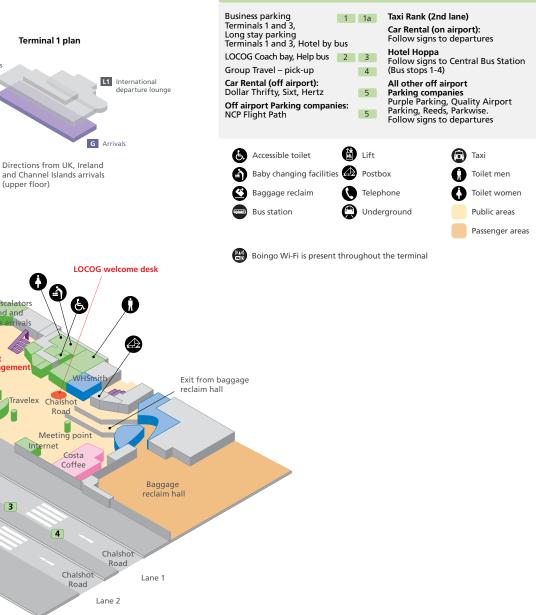

# **Terminal 1**

UK baggage

Stairs, lifts o

escalators to coach stops (lower floor)

**1**a

æ

Taxi

Stairs up to car park 1a

a

down to central bus station,

Escalator and ramp

T3 and Underground

reclaim

5

1

2

4

5

(upper floor)

avelex

3

Internet

Stairs, lifts or escalators

from UK, Ireland and Channe

Main doors

2

Taxi

Help bus phone

### Bus and coach stop allocation