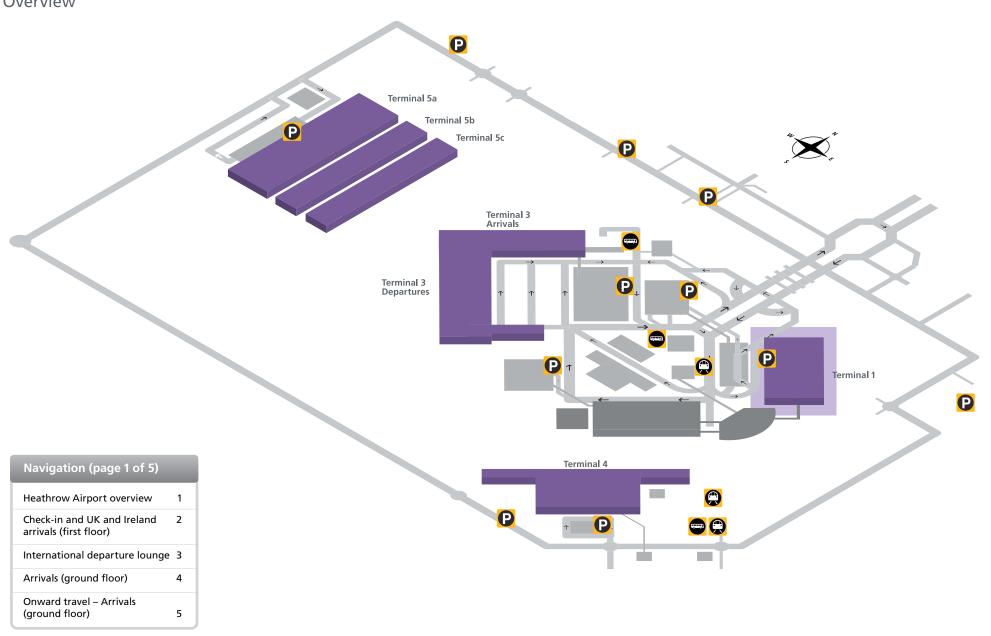

# **Heathrow Airport**

Overview



## Heathrow 🗹

Making every journey better,

# **Terminal 1**

Check-in and UK and Ireland arrivals (first floor)



Shopping

### Heathrow 🗾

Making every journey better,

www.heathrow.com

### **Terminal 1** International departure lounge



#### Shopping

**1** Information point

| Shopping                             |          |                                         |          |
|--------------------------------------|----------|-----------------------------------------|----------|
| Bally                                | 65       | Longchamp                               | 66       |
| Barbour                              | 54       | Links of London                         | 25       |
| Boots 📲                              | 2        | LK Bennett                              |