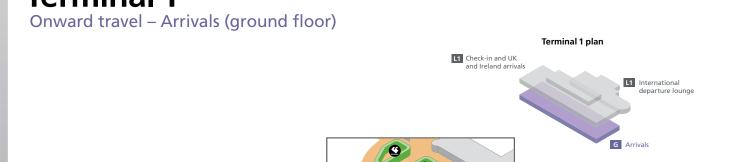

#### **Terminal 1** Arrivals (ground floor) Terminal 1 plan L1 Check-in and UK and Ireland arrivals L1 International departure lounge Event management desk G G Arrivals **@** / LOCOG welcome desk 6 B Up to Star Alliance, BMI and South African Ð 28 Airways arrivals lounge To Heathrow Express and Connect trains to central London and Terminals 4 and 5 To the Underground and walkway to Z Ē Terminal 3 $\odot$ a Bus stop 5 Q 9 6 0 Bus stops 1-4 Car park Taxis Ø Trolleys From Immigration 1 Ø - 1 - f E)