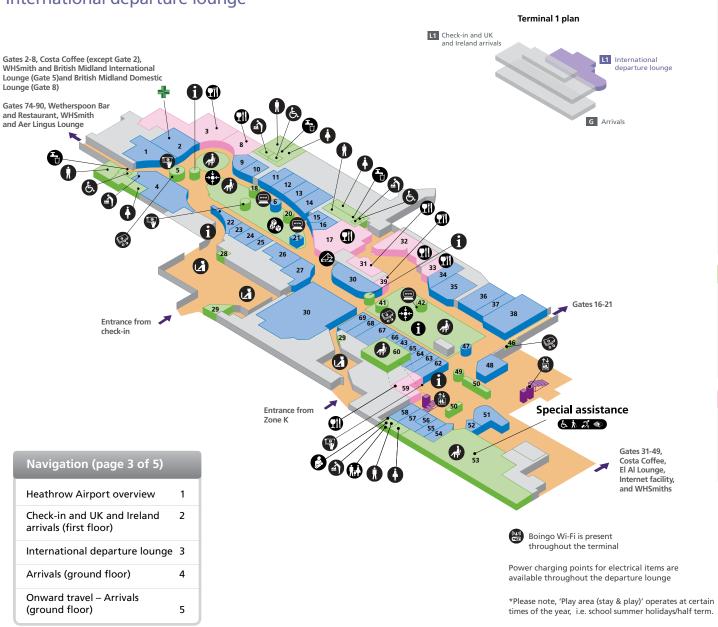

### **Terminal 1** International departure lounge

#### Shopping

**1** Information point

| Shopping                             |          |                                         |          |
|--------------------------------------|----------|-----------------------------------------|----------|
| Bally                                | 65       | Longchamp                               | 66       |
| Barbour                              | 54       | Links of London                         | 25       |
| Boots 📲                              | 2        | LK Bennett                              | 14       |
| Burberry                             | 67       | Montblanc                               | 55       |
| Caviar House and Prunier             | 21       | Mulberry                                | 23       |
| Chanel Fragrance                     | 6        | Omega                                   | 43       |
| Chocolate Box                        | 22       | Perfume Gallery                         | 48       |
| Clarks                               | 57       | Rolling Luggage                         | 16       |
| Cocoon from<br>World Duty Free       | 36       | Sunglass Hut<br>Swarovski               | 63<br>56 |
| Collection                           | 26       | Ted Baker                               | 68       |
| Dixons Travel 10                     | 35       | Thomas Pink                             | 37       |
| Fat Face                             | 12       | Tie Rack                                | 15       |
| French Connection                    | 13       | Timberland                              | 11       |
| Glorious Britain                     | 34       | Tumi Luggage                            | 52       |
| Hamleys                              | 58       | Watches of Switzerland                  | 24       |
| Harrods<br>HMV                       | 38       | WHSmith 1 27                            | 51       |
| Hugo Boss                            | 9<br>64  | WHSmiths Bookshop                       | 69       |
| Jo Malone                            | 47       | World Duty Free 4                       | 30       |
| yo malone                            |          | World of Whiskies                       | 62       |
| Services                             |          |                                         |          |
| American Express bureau              | 46       | Servisair CIP lounge (via stairs)       | 60       |
| de change<br>American Express bureau | 41       | Spit 'n' Polish<br>Shoeshine Company    | 49       |
| de change and cash machines          |          | Star Alliance desks                     | 50       |
| Customs for VAT returns              | 29       | Star Alliance CIP lounge                | 53       |
| Internet facility 18 20              | 42<br>28 | Travelex bureau de change,              | 5        |
| Iris sign up office                  | 20       | cash machines and VAT refund            |          |
| Food and drink                       |          |                                         |          |
| Bridge Bar and Eating House          | 59       | Giraffe                                 | 17       |
| Caffè Nero                           | 8        | Harlequin Alehouse & Eatery             | 31       |
| Caviar House and                     | 39       | Pret A Manger                           | 33       |
| Prunier Seafood Bar                  |          | The Tin Goose Pub                       | 3        |
| Est                                  | 32       | and Eating House                        |          |
| Accessible toilet                    | Interne  | t facility 🧳 Seating                    |          |
| Baby changing facilities             | Lift     | Security                                |          |
| Bureau de change                     | Meetin   | g point 🚺 Toilet men                    |          |
| Cash machines                        | Mother   | Mothers nursing Toilet women            |          |
| Drinking water                       | Play are | Play area (stay & play)* Passenger area |          |
| Family toilets                       | Postbo   | x 👫 Pharmacy                            |          |
|                                      |          |                                         |          |