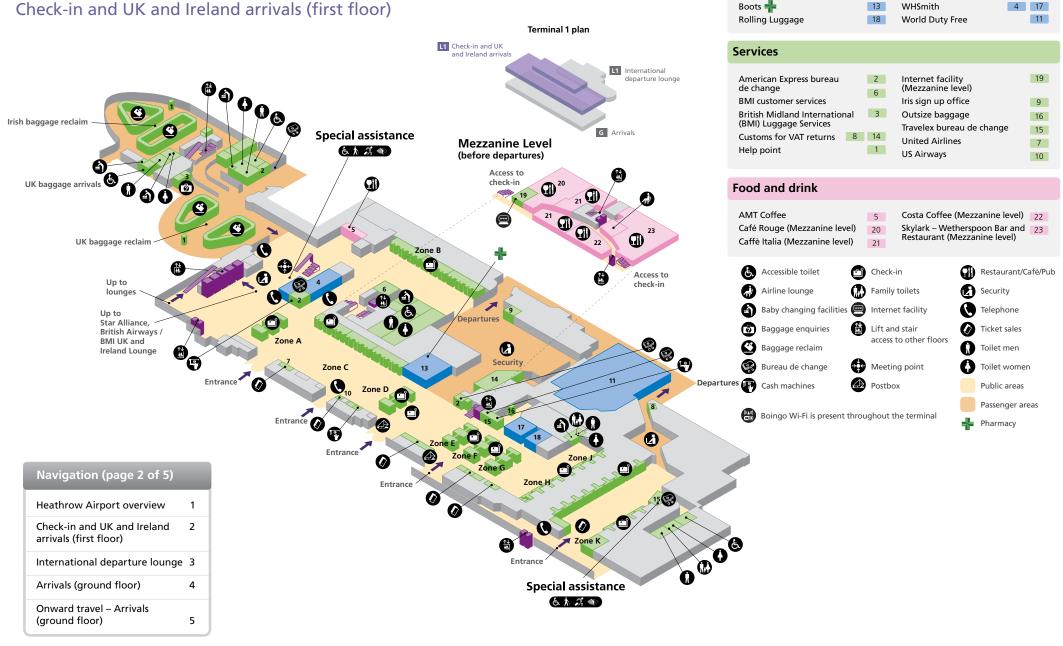

# **Terminal 1**

Check-in and UK and Ireland arrivals (first floor)

Shopping

#### Shopping

**1** Information point

| Shopping                             |          |                                         |          |
|--------------------------------------|----------|-----------------------------------------|----------|
| Bally                                | 65       | Longchamp                               | 66       |
| Barbour                              | 54       | Links of London                         | 25       |
| Boots 📲                              | 2        | LK Bennett                              | 14       |
| Burberry                             | 67       | Montblanc                               | 55       |
| Caviar House and Prunier             | 21       | Mulberry                                | 23       |
| Chanel Fragrance                     | 6        | Omega                                   | 43       |
| Chocolate Box                        | 22       | Perfume Gallery                         | 48       |
| Clarks                               | 57       | Rolling Luggage                         | 16       |
| Cocoon from<br>World Duty Free       | 36       | Sunglass Hut<br>Swarovski               | 63<br>56 |
| Collection                           | 26       | Ted Baker                               | 68       |
| Dixons Travel 10                     | 35       | Thomas Pink                             | 37       |
| Fat Face                             | 12       | Tie Rack                                | 15       |
| French Connection                    | 13       | Timberland                              | 11       |
| Glorious Britain                     | 34       | Tumi Luggage                            | 52       |
| Hamleys                              | 58       | Watches of Switzerland                  | 24       |
| Harrods<br>HMV                       | 38       | WHSmith 1 27                            | 51       |
| Hugo Boss                            | 9<br>64  | WHSmiths Bookshop                       | 69       |
| Jo Malone                            | 47       | World Duty Free 4                       | 30       |
| yo malone                            |          | World of Whiskies                       | 62       |
| Services                             |          |                                         |          |
| American Express bureau              | 46       | Servisair CIP lounge (via stairs)       | 60       |
| de change<br>American Express bureau | 41       | Spit 'n' Polish<br>Shoeshine Company    | 49       |
| de change and cash machines          |          | Star Alliance desks                     | 50       |
| Customs for VAT returns              | 29       | Star Alliance CIP lounge                | 53       |
| Internet facility 18 20              | 42<br>28 | Travelex bureau de change,              | 5        |
| Iris sign up office                  | 20       | cash machines and VAT refund            |          |
| Food and drink                       |          |                                         |          |
| Bridge Bar and Eating House          | 59       | Giraffe                                 | 17       |
| Caffè Nero                           | 8        | Harlequin Alehouse & Eatery             | 31       |
| Caviar House and                     | 39       | Pret A Manger                           | 33       |
| Prunier Seafood Bar                  |          | The Tin Goose Pub                       | 3        |
| Est                                  | 32       | and Eating House                        |          |
| Accessible toilet                    | Interne  | t facility 🧳 Seating                    |          |
| Baby changing facilities             | Lift     | Security                                |          |
| Bureau de change                     | Meetin   | g point 🚺 Toilet men                    |          |
| Cash machines                        | Mother   | Mothers nursing Toilet women            |          |
| Drinking water                       | Play are | Play area (stay & play)* Passenger area |          |
| Family toilets                       | Postbo   | x 👫 Pharmacy                            |          |
|                                      |          |                                         |          |